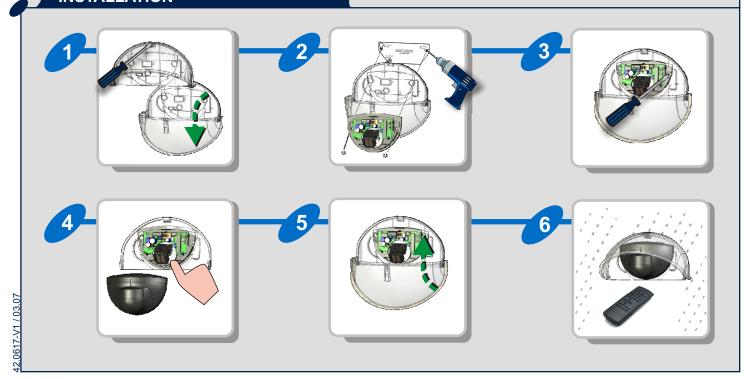

## **DESCRIPTION**







## **INSTALLATION TIPS**



Clean and dry the surface.
Nettoyer et secher la surface.
Fläche reinigen und trocknen.
Pulite e asciugate la superficie.
Limpiar y secar la superficie.
Oppervlak reinigen en drogen.



Use the EAGLE template.
Utilisez le gabarit du EAGLE.
EAGLE Schablone benutzen.
Usare la sagoma dell'EAGLE.
Utilicen la plantilla del EAGLE.
Gebruik de EAGLE boormal.



Fix firmly, but do not force.
Fixer fermement sans forcer.
Festschrauben, nicht überdrehen.
Fissate saldamente senza sforzare.
Fijar firmemente sin forzar.
Vastschroeven, niet forceren.



Do not apply pressure.

Ne pas appuyer.

Keinen Druck ausüben.

Non premete.

No apoyar.

Geen druk uitoefenen.

## **INSTALLATION**