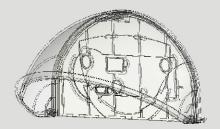

## **DESCRIPTION**







## **INSTALLATION TIPS**



Clean and dry the surface.
Nettoyer et secher la surface.
Fläche reinigen und trocknen.
Pulite e asciugate la superficie.
Limpiar y secar la superficie.
Oppervlak reinigen en drogen.



Use the EAGLE template.
Utilisez le gabarit du EAGLE.
EAGLE Schablone benutzen.
Usare la sagoma dell'EAGLE.
Utilicen la plantilla del EAGLE.
Gebruik de EAGLE boormal.



Fix firmly, but do not force.
Fixer fermement sans forcer.
Festschrauben, nicht überdrehen.
Fissate saldamente senza sforzare.
Fijar firmemente sin forzar.
Vastschroeven, niet forceren.



Do not apply pressure.

Ne pas appuyer.

Keinen Druck ausüben.

Non premete.

No apoyar.

Geen druk uitoefenen.

## **INSTALLATION**