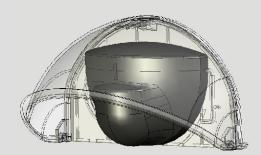

## **DESCRIPTION**







## **INSTALLATION TIPS**



Clean and dry the surface.
Nettoyer et secher la surface.
Fläche reinigen und trocknen.
Pulite e asciugate la superficie.
Limpiar y secar la superficie.
Oppervlak reinigen en drogen.



Use the EAGLE template.
Utilisez le gabarit du EAGLE.
EAGLE Schablone benutzen.
Usare la sagoma dell'EAGLE.
Utilicen la plantilla del EAGLE.
Gebruik de EAGLE boormal.



Fix firmly, but do not force.
Fixer fermement sans forcer.
Festschrauben, nicht überdrehen.
Fissate saldamente senza sforzare.
Fijar firmemente sin forzar.
Vastschroeven, niet forceren.



Do not apply pressure.

Ne pas appuyer.

Keinen Druck ausüben.

Non premete.

No apoyar.

Geen druk uitoefenen.

## **INSTALLATION**