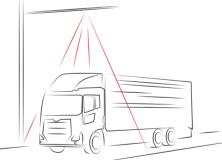

#### OPENING

We open doors and activate various other automated systems

## READY TO DETECT?

Our sensors detect motion, presence, flow of people, vehicles & objects.

| 1. EAGLE    | 6. IXIO          |
|-------------|------------------|
| 2. FLATSCAN | 7. 4SAFE         |
| 3. LZR      | 8. CONDOR        |
| 4. WIDESCAN | 9. RS-15         |
| 5. SIGMA    | 10. MAGIC SWITCH |
|             |                  |