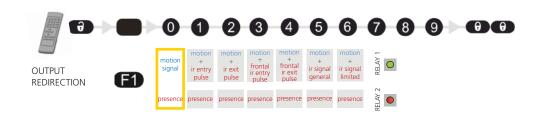

## CONDOR/-XL

## What possibilities offers the output redirection setting?

**RELAY 1 is** - activated (door opens) in case of motion detection in the radar field.

- deactivated when there is no more motion detection in the radar field.

**RELAY 2 is** - activated (door is kept open) in case of presence detection in the infrared field.

- deactivated when there is no more presence detection in the infrared field.

The behaviour of RELAY 2 is the same for each output redirection value.