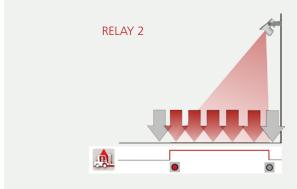

**RELAY 2 is** - activated (door is kept open) in case of presence detection in the infrared field.

- deactivated when there is no more presence detection in the infrared field.

The behaviour of RELAY 2 is the same for each output redirection value.