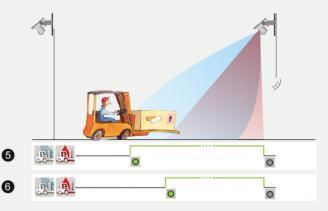

RELAY 1 is - shortly activated (pulse - door opens) in case of motion detection in the radar field & presence detection when entering the infrared field.

- deactivated after the pulse duration (~= 500 ms)

RELAY 1 is - shortly activated (pulse - door opens) in case of motion detection in the radar field & presence detection when **entering** the infrared field **frontally** (first IR line).

- deactivated after the pulse duration (~= 500 ms)