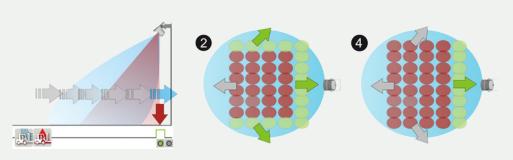

- **RELAY 1 is** activated (door opens) in case of motion detection in the radar field.
  - active as long as there is a presence in the infrared field.
  - deactivated when there is no more presence detection in the infrared field.

**AIRLOCK APPLICATIONS** 

- **RELAY 1 is** activated (door opens) in case of motion detection in the radar field and presence detection in the infrared field.
  - active as long as there is a presence in the infrared field.
  - deactivated when there is no more presence detection in the infrared field.