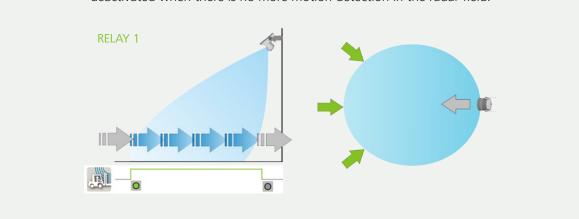

## What possibilities offers the output redirection setting?

**RELAY 1 is** - activated (door opens) in case of motion detection in the radar field.

- deactivated when there is no more motion detection in the radar field.