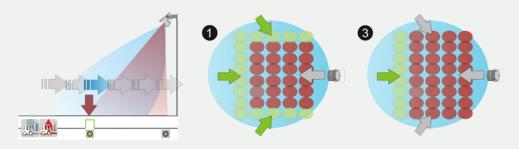

## What possibilities offers the output redirection setting?

**RELAY 1 is** - activated (door opens) in case of motion detection in the radar field.

- deactivated when there is no more motion detection in the radar field.

**RELAY 2 is** - activated (door is kept open) in case of presence detection in the infrared field.

- deactivated when there is no more presence detection in the infrared field.

The behaviour of RELAY 2 is the same for each output redirection value.