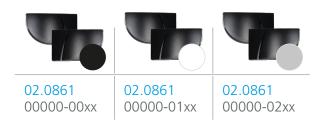

### Choose your kit /////

The LZR®-FLATSCAN 3D SW

is available in different packages, and different colours.

Do you want to secure a one-leaf door? A double swing? Do you want full coverage?

Go through our different packages to find the one that fits your application and discover our range accessories.