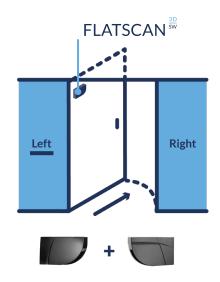

# WHERE TO START?



Choose the FLATSCAN 3D SW for your SWING DOOR

### Choose your kit /////

The LZR®-FLATSCAN 3D SW

is available in different packages, and different colours.

Do you want to secure a one-leaf door? A double swing? Do you want full coverage?

Go through our different packages to find the one that fits your application and discover our range accessories.





#### LZR®-FLATSCAN 3D SW KIT





#### LZR®-FLATSCAN 3D SW RIGHT

### LZR®-FLATSCAN 3D SW LEFT





## Choose your (mixed) kit











#### LZR®-FLATSCAN SW PACK 3D LEFT

#### LZR®-FLATSCAN SW PACK 3D RIGHT





### Any accessories?

Some accessories enhanced the experience of the LZR®-FLATSCAN 3D SW.

Need a discreet solution for glass doors? You might want to choose the glass door accessory. Make no compromise: choose safety AND design.

The LZR®-FLATSCAN 3D SW has an additional output dedicated to the opening of the door.

Multiple virtual opening buttons can be placed everywhere in the detection field to intentionally open the door.

We've created a series of stickers to make them visible.

#### **GLASS DOOR ACCESSORY**



02.0768 00000-0042



02.0768 00000-0043



02.0768 00000-0044

#### VIRTUAL OPENING BUTTON LABEL



02.0768 00000-0063



02.0768 00000-0065



02.0768 00000-0064



02.0768 00000-0066