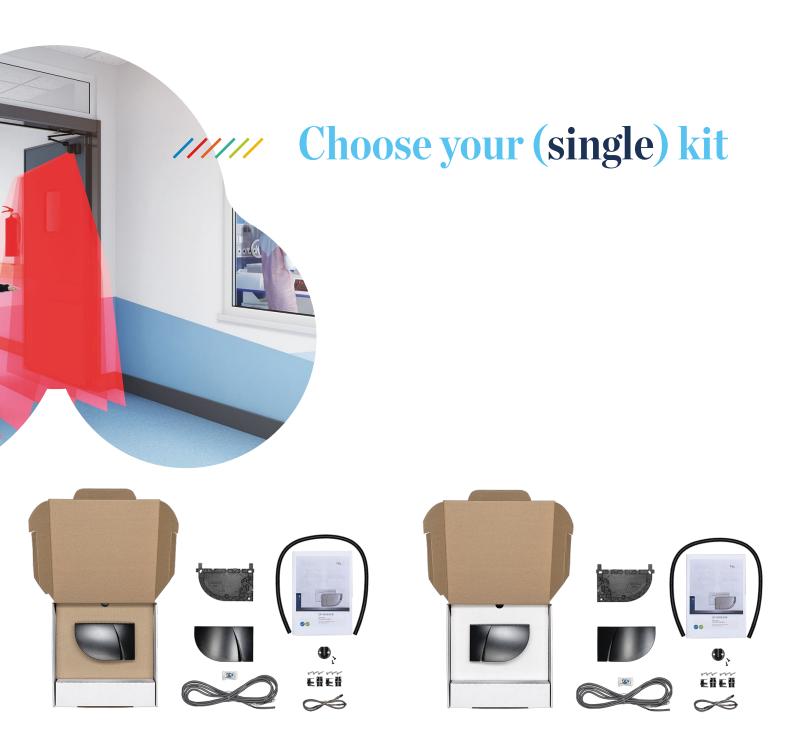

## Choose your (mixed) kit

#### LZR®-FLATSCAN SW PACK 3D LEFT

#### LZR®-FLATSCAN SW PACK 3D RIGHT