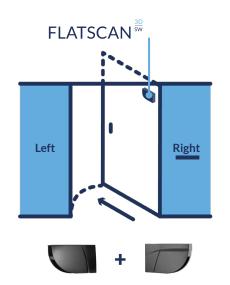

# WHERE TO START?



Choose the FLATSCAN 3D SW for your SWING DOOR

### Choose your kit /////

The LZR®-FLATSCAN 3D SW

is available in different packages, and different colours.

Do you want to secure a one-leaf door? A double swing? Do you want full coverage?

Go through our different packages to find the one that fits your application and discover our range accessories.





#### LZR®-FLATSCAN 3D SW KIT





#### LZR®-FLATSCAN 3D SW RIGHT

### LZR®-FLATSCAN 3D SW LEFT





## Choose your (mixed) kit











#### LZR®-FLATSCAN SW PACK 3D LEFT

#### LZR®-FLATSCAN SW PACK 3D RIGHT





### Any accessories?

Some accessories enhanced the experience of the LZR®-FLATSCAN 3D SW.

Need a discreet solution for glass doors? You might want to choose the glass door accessory. Make no compromise: choose safety AND design.

The LZR®-FLATSCAN 3D SW has an additional output dedicated to the opening of the door.

Multiple virtual opening buttons can be placed everywhere in the detection field to intentionally open the door.

We've created a series of stickers to make them visible.

#### **GLASS DOOR ACCESSORY**



02.0768 00000-0042



02.0768 00000-0043



02.0768 00000-0044

#### VIRTUAL OPENING BUTTON LABEL



02.0768 00000-0063



02.0768 00000-0065



02.0768 00000-0064



02.0768 00000-0066