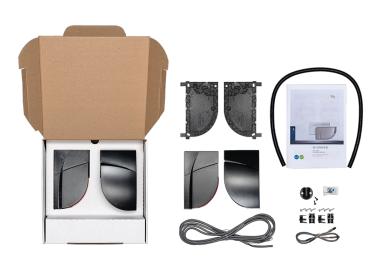

# WHERE TO START?



Choose the FLATSCAN 3D SW for your SWING DOOR

### Choose your kit /////

The LZR®-FLATSCAN 3D SW

is available in different packages, and different colours.

Do you want to secure a one-leaf door? A double swing? Do you want full coverage?

Go through our different packages to find the one that fits your application and discover our range accessories.





#### LZR®-FLATSCAN 3D SW KIT





#### LZR®-FLATSCAN 3D SW RIGHT

### LZR®-FLATSCAN 3D SW LEFT





## Choose your (mixed) kit











#### LZR®-FLATSCAN SW PACK 3D LEFT

#### LZR®-FLATSCAN SW PACK 3D RIGHT





### Any accessories?

Some accessories enhanced the experience of the LZR®-FLATSCAN 3D SW.

Need a discreet solution for glass doors? You might want to choose the glass door accessory. Make no compromise: choose safety AND design.

The LZR®-FLATSCAN 3D SW has an additional output dedicated to the opening of the door.

Multiple virtual opening buttons can be placed everywhere in the detection field to intentionally open the door.

We've created a series of stickers to make them visible.

#### **GLASS DOOR ACCESSORY**



02.0768 00000-0042



02.0768 00000-0043



02.0768 00000-0044

#### VIRTUAL OPENING BUTTON LABEL



02.0768 00000-0063



02.0768 00000-0065



02.0768 00000-0064



02.0768 00000-0066