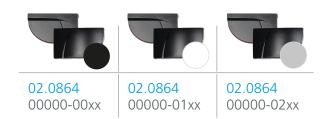

#### **GLASS DOOR ACCESSORY**

02.0768 00000-0042

02.0768 00000-0043

02.0768 00000-0044