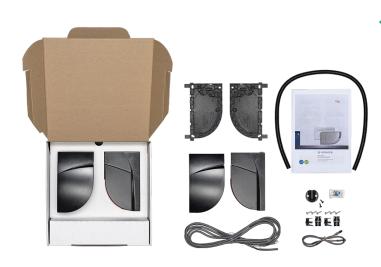

# WHERE TO START?



Choose the FLATSCAN 3D SW for your SWING DOOR

### Choose your kit /////

The LZR®-FLATSCAN 3D SW

is available in different packages, and different colours.

Do you want to secure a one-leaf door? A double swing? Do you want full coverage?

Go through our different packages to find the one that fits your application and discover our range accessories.





#### LZR®-FLATSCAN 3D SW KIT





#### LZR®-FLATSCAN 3D SW RIGHT

### LZR®-FLATSCAN 3D SW LEFT





## Choose your (mixed) kit











#### LZR®-FLATSCAN SW PACK 3D LEFT

#### LZR®-FLATSCAN SW PACK 3D RIGHT





### Any accessories?

Some accessories enhanced the experience of the LZR®-FLATSCAN 3D SW.

Need a discreet solution for glass doors? You might want to choose the glass door accessory. Make no compromise: choose safety AND design.

The LZR®-FLATSCAN 3D SW has an additional output dedicated to the opening of the door.

Multiple virtual opening buttons can be placed everywhere in the detection field to intentionally open the door.

We've created a series of stickers to make them visible.

#### **GLASS DOOR ACCESSORY**



02.0768 00000-0042



02.0768 00000-0043



02.0768 00000-0044

#### VIRTUAL OPENING BUTTON LABEL



02.0768 00000-0063



02.0768 00000-0065



02.0768 00000-0064



02.0768 00000-0066