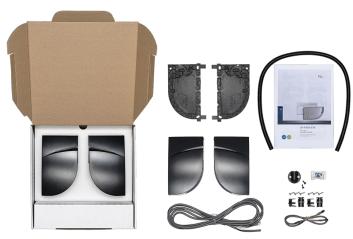

#### LZR®-FLATSCAN 3D SW KIT

#### LZR®-FLATSCAN 3D SW RIGHT

### LZR®-FLATSCAN 3D SW LEFT