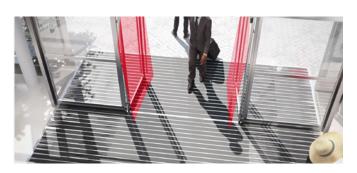

# LZR<sup>®</sup>-FLATSCAN SW

The simpliest way to ensuring the safety

Our **LZR®-FLATSCAN SW** laser safety sensor provides finger trap protection for swing doors, ensuring maximum safety for users. Compatible with all door types, sizes, and even those with handles, it offers flexible installation options.

#### Safety and accessibility

The daily challenge of managing doors is finding the right balance between safety and availability of the doors, wherever they are installed. Airports, hospitals, buildings... The LZR®-FLATSCAN SW cover the full leaf, the hinge and the main closing edge with precision to give you real peace of mind.