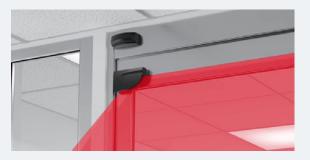

#### Coverage of the hinge area

The **LZR®-FLATSCAN SW** is the first sensor covering the hinge area of a door to protect hands and fingers during the closing process.

#### **Discreet and aesthetic**

Small and available in different colours, it fits onto every kind of automatic swing doors.