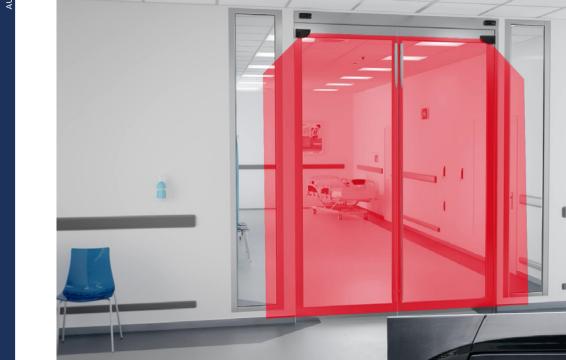

#### Safety and accessibility

The daily challenge of managing doors is finding the right balance between safety and availability of the doors, wherever they are installed. Airports, hospitals, buildings... The LZR®-FLATSCAN SW cover the full leaf, the hinge and the main closing edge with precision to give you real peace of mind.

#### Coverage of the hinge area

The **LZR®-FLATSCAN SW** is the first sensor covering the hinge area of a door to protect hands and fingers during the closing process.

#### **Reliable in all situations**

Inside or outside, on high doors or with door handles, the **LZR®-FLATSCAN SW** performs in all situations. Laser technology guarantees independence of all type of flooring (slatted floors, wire mesh, absorbent carpet, reflective flooring, slippery surface, etc.) and the direct surroundings of the door (handrail, walls, radiators, dustbins, etc.).