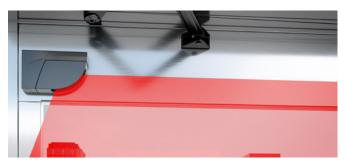

#### Coverage of the hinge area

The **LZR®-FLATSCAN SW** is the first sensor covering the hinge area of a door to protect hands and fingers during the closing process.

#### **Reliable in all situations**

Inside or outside, on high doors or with door handles, the **LZR®-FLATSCAN SW** performs in all situations. Laser technology guarantees independence of all type of flooring (slatted floors, wire mesh, absorbent carpet, reflective flooring, slippery surface, etc.) and the direct surroundings of the door (handrail, walls, radiators, dustbins, etc.).