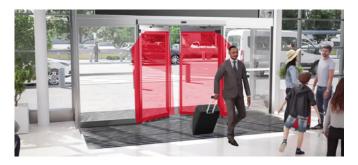

# LZR<sup>®</sup>-FLATSCAN SW

The simpliest way to ensuring the safety

Our **LZR®-FLATSCAN SW** laser safety sensor provides finger trap protection for swing doors, ensuring maximum safety for users. Compatible with all door types, sizes, and even those with handles, it offers flexible installation options.

## The challenges we address

Safety for everyone

Cutting edge laser technology in the dangerous zones

**Ease of installation** Adaptable to each kind of door, even with door handles

Aesthetic & discreet Integrable in all environments