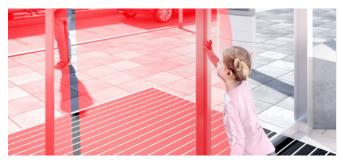

# LZR<sup>®</sup>-FLATSCAN SW

The simpliest way to ensuring the safety

Our **LZR®-FLATSCAN SW** laser safety sensor provides finger trap protection for swing doors, ensuring maximum safety for users. Compatible with all door types, sizes, and even those with handles, it offers flexible installation options.

## The challenges we address

Safety for everyone

Cutting edge laser technology in the dangerous zones

**Ease of installation** Adaptable to each kind of door, even with door handles

Aesthetic & discreet Integrable in all environments