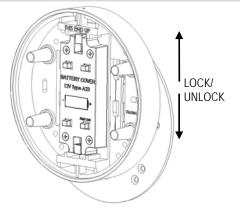

To attach the housing to the mounting plate, place the housing over the mounting keys on the mounting plate, and then slide the housing downward until the locking tab engages the housing. To remove the housing, press in the locking tab and reverse this procedure. To securely lock the plate, put an additional screw through both the housing and the mounting plate.