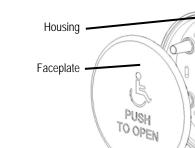

To attach the housing to the mounting plate, place the housing over the mounting keys on the mounting plate, and then slide the housing downward until the locking tab engages the housing. To remove the housing, press in the locking tab and reverse this procedure. To securely lock the plate, put an additional screw through both the housing and the mounting plate.

## 2 Mounting the face plate

To assemble or disassemble the push plate, use the enclosed hex key (or similar diameter tool) to press in and release the spring clips from the faceplate bracket. The spring clip will need to be engaged / disengaged from top and bottom, one at a time. When the spring clips are correctly engaged, they will make a "click". It may be necessary to rotate the faceplate slightly to have them lock correctly.