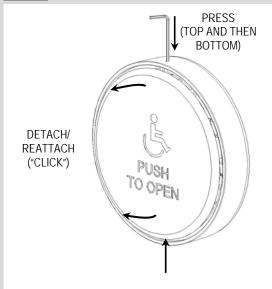

## 2 Mounting the face plate

To assemble or disassemble the push plate, use the enclosed hex key (or similar diameter tool) to press in and release the spring clips from the faceplate bracket. The spring clip will need to be engaged / disengaged from top and bottom, one at a time. When the spring clips are correctly engaged, they will make a "click". It may be necessary to rotate the faceplate slightly to have them lock correctly.