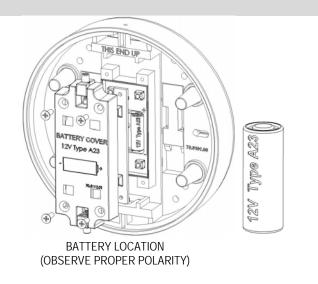

To replace the battery, remove the faceplate and the 4 screws holding the battery cover to expose the transmitter assembly. Replace the battery with a fresh 12V, type A23 battery and reassemble the push plate.

<u>Warning</u>: Do not over tighten the screws on the battery cover. This MAY cause the transmitter to be in constant activation. The head of the screws should be flush with the top of the plastic cover.