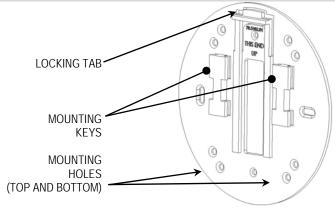

## Mounting the housing

To install the mounting plate, screw a minimum of two countersunk head screws (#8) into a solid surface through the holes in the mounting plate. The mounting plate must be mounted so that the text side is facing up.

To attach the housing to the mounting plate, place the housing over the mounting keys on the mounting plate, and then slide the housing downward until the locking tab engages the housing. To remove the housing, press in the locking tab and reverse this procedure. To securely lock the plate, put an additional screw through both the housing and the mounting plate.