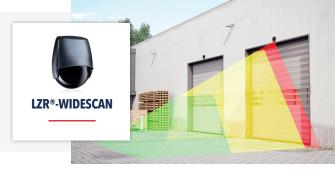

#### THE ULTIMATE SWING DOOR SAFETY SOLUTION

Revolutionize your swing door safety with the full capabilities of a flatscan enhanced with innovative new features:

- Safeguards the entire door covering the hinge, edge, and leaf areas
- Anticipates any risk by ensuring a scan of the entire passage zone between the leaves
- Improved energy efficiency by closing your door sooner with confidence