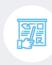

#### THE ULTIMATE SWING DOOR SAFETY SOLUTION

Revolutionize your swing door safety with the full capabilities of a flatscan enhanced with innovative new features:

- Safeguards the entire door covering the hinge, edge, and leaf areas
- Anticipates any risk by ensuring a scan of the entire passage zone between the leaves
- Improved energy efficiency by closing your door sooner with confidence

<image>

"Our mission is to offer the highest safety level."

LZR®-FLATSCAN SW

LZR®-FLATSCAN 3D