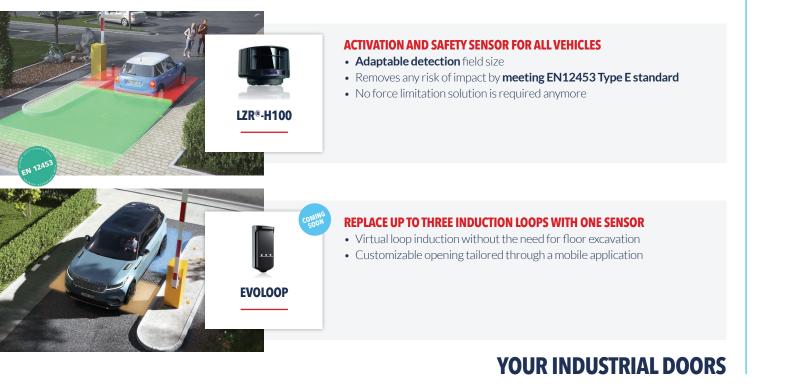

## **YOUR BARRIERS**

#### **OPENING - PRESENCE - ADDITIONNAL SAFETY**

- Save cost : no more contact between the doors and objects/vehicles
- **Save energy**: the door opens right on time, and it closes safely to maintain the temperature
- Save time : fast and easy installation thanks to the mobile app