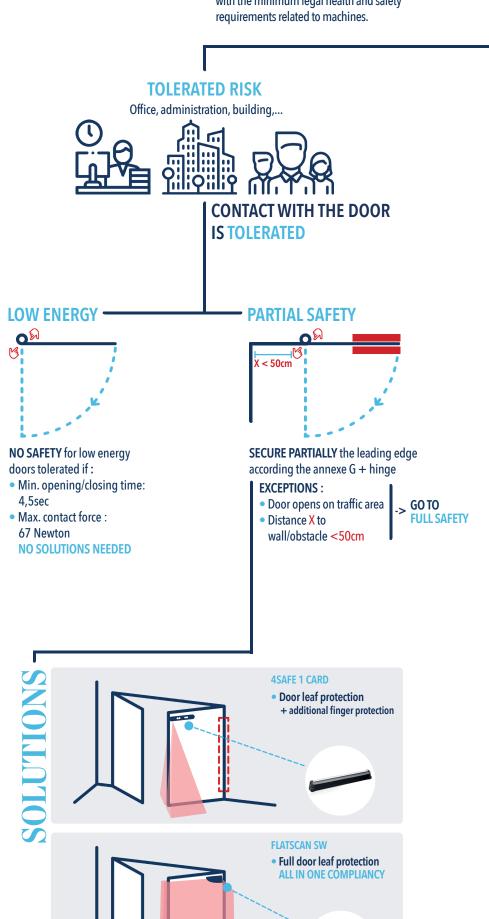

### **GENERAL RULE**

"WHEN A LARGE PROPORTION OF THE USERS ARE ELDERLY, INFIRM, DISABLED PERSONS AND YOUNG CHILDREN ANY CONTACT OF THE DOORSET WITH THE USER IS UNACCEPTABLE."

# **GUIDELINE TO COMPLY** WITH THE EN 16005

TO THE LEVEL OF SAFETY

**CHOICE OF SENSOR ACCORDING** 

**AUTOMATIC DOORS LOW ENERGY DOORS** PARTIAL SAFETY **LEVEL OF SAFETY REQUIRED FULL SAFETY NO SAFETY** X X Majority of eldery people, disabled people and childern Contact between a person and the door is forbidden X Door can open on traffic area Safety distance between the hinge and wall/barrier ≤ 50cm X First 80° opening of the door can be faster than 3sec First 80° closing of the door can be faster than 3sec Last 10° closing of the door can be faster than 1,5sec The force of the door in movement is higher than 67N Minority of elderly people, disabled people and children, Contact between a person and the door is allowed, First 80° opening time of the door is more than 3 sec Protection of the hinge area 4SAFE 2L + finger protection + finger protection **RECOMMENDED SENSORS** FLATSCAN SW FLATSCAN SW NONE + finger protection FLATSCAN 3D FLATSCAN 3D