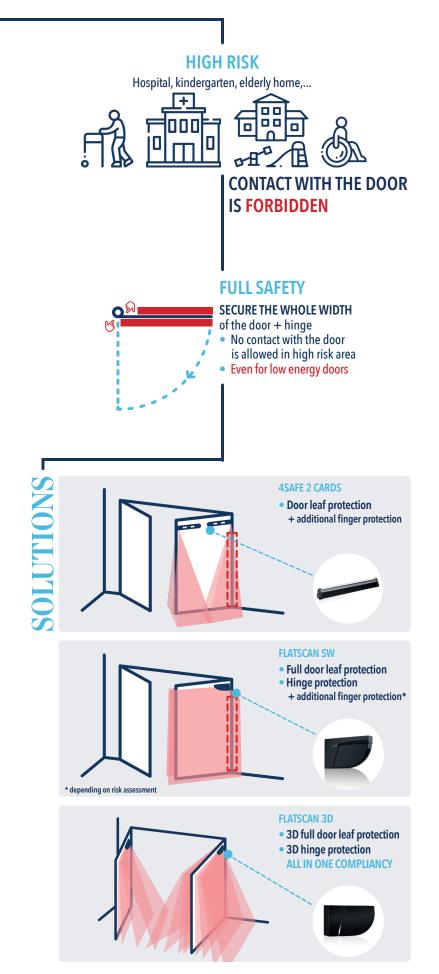

### **GENERAL RULE**

"WHEN A LARGE PROPORTION OF THE USERS ARE ELDERLY, INFIRM, DISABLED PERSONS AND YOUNG CHILDREN ANY CONTACT OF THE DOORSET WITH THE USER IS UNACCEPTABLE."

# **GUIDELINE TO COMPLY** WITH THE EN 16005

TO THE LEVEL OF SAFETY

**CHOICE OF SENSOR ACCORDING** 

**AUTOMATIC DOORS LOW ENERGY DOORS** PARTIAL SAFETY **LEVEL OF SAFETY REQUIRED FULL SAFETY NO SAFETY** X X Majority of eldery people, disabled people and childern Contact between a person and the door is forbidden X Door can open on traffic area Safety distance between the hinge and wall/barrier ≤ 50cm X First 80° opening of the door can be faster than 3sec First 80° closing of the door can be faster than 3sec Last 10° closing of the door can be faster than 1,5sec The force of the door in movement is higher than 67N Minority of elderly people, disabled people and children, Contact between a person and the door is allowed, First 80° opening time of the door is more than 3 sec Protection of the hinge area 4SAFE 2L + finger protection + finger protection **RECOMMENDED SENSORS** FLATSCAN SW FLATSCAN SW NONE + finger protection FLATSCAN 3D FLATSCAN 3D